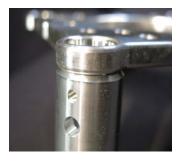

#### 4. 強度

相較於25公分truss, 18公分truss採複合式連接,造型用螺絲鎖端板連接,結構用子彈連結,大幅提升衍架的負重強度(圖四);端板與主管焊接處採「凹式環形」滿焊,大幅提升衍架強度及場佈作品使用壽命(圖五)。

圖兀

圖石