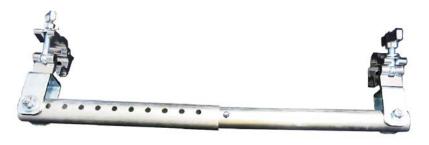

# 斜撐

腳墊為橡膠底部防滑性佳,固定方式為嵌入式非一般用 黏貼或用螺絲固定方式,橡膠底部幾乎不脫落。

• 三個單背扣固定點皆為萬向可拆式,可任意移動,也可取 出作為屋頂90度支撐。

• 一般伸縮固定使用螺絲或用插銷,本公司採用彈簧扣設計伸縮快速