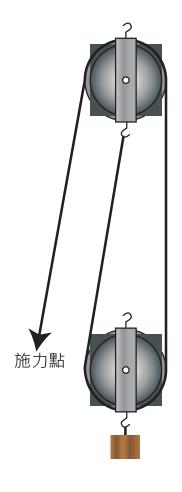

方式:可鎖螺絲或使用半子彈對接

連接:可與L/M/F系列連接

L-C3-三面接頭













# 配重鐵板

#### 可使用半子彈或螺絲與L/M系列連接

- •A-F601- 60\*60\*1 (cm)
- A-F4016- 40\*40\*1.6 (cm)
- A-F3012- 30\*60\*1.2 (cm)



# 兩管直料

-可用於投影幕之邊框或護欄使用

#### 兩管直料

- •L-TL200-200cm •L-TL100-100cm`
- •L-TL80-80cm
- •L-TL50-50cm
- •L-TL10-10cm



L型兩向接頭(L-TLL) 凸型三項接頭(L-TLT)





# Truss卓(TC00)

底面積 :75cmX91.5cm 外部 :81cmX97cm

柵欄高度:146cm





# 配件表

雙頭子彈



單頭子彈 -用於L-TC、L-C、L-R及F使用



中碳鋼插銷+PIN



防護4mmPU防撞圈



Truss專用專用鐵氟龍槌







如不慎失手不傷truss



背面用來取出插銷



特 製 螺 絲 右為一般螺絲,左為本公司特別設計之螺絲,平華司與螺絲 合為一體,使施工效率大幅提升







# 斜撐

腳墊為橡膠底部防滑性佳,固定方式為嵌入式非一般用 黏貼或用螺絲固定方式,橡膠底部幾乎不脫落。



• 三個單背扣固定點皆為萬向可拆式,可任意移動,也可取 出作為屋頂90度支撐。



• 一般伸縮固定使用螺絲或用插銷,本公司採用彈簧扣設計伸縮快速



# 單臂扣





# 電腦燈配件





# 五合一工具



如有需要特殊配件,歡迎來電,可客製各式配件

# 视 IDEAL TRUSS 當

# 各式造型









# 滑輪應用





滑輪組2



滑輪組3



施力1/2 線長3倍

施力1/3 線長4倍

施力1/4 線長5倍



# 專利











本公司之產品皆受 中華民國專利法保護 若有侵權, **仿**冒必究



-------

## IDEAL TRUSS

昶睿企業有限公司

台南市仁德區太子四街19卷2號

TEL: 886-6-2712908 FAX: 886-6-2712909

Email: idealtruss@gmail.com

www.idealtruss.com.tw