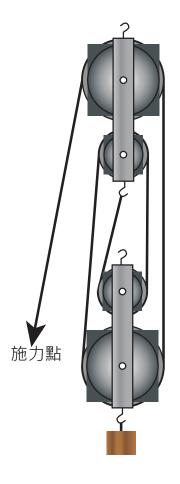

連接:可與L/M/F系列連接

L-C3-三面接頭













# 配重鐵板

#### 可使用半子彈或螺絲與L/M系列連接

- •A-F601- 60\*60\*1 (cm)
- A-F4016- 40\*40\*1.6 (cm)
- A-F3012- 30\*60\*1.2 (cm)



# 兩管直料

-可用於投影幕之邊框或護欄使用

#### 兩管直料

- •L-TL200-200cm •L-TL100-100cm`
- •L-TL80-80cm
- •L-TL50-50cm
- •L-TL10-10cm



L型兩向接頭(L-TLL) 凸型三項接頭(L-TLT)





# Truss卓(TC00)

底面積 :75cmX91.5cm 外部 :81cmX97cm

柵欄高度:146cm





# 配件表

雙頭子彈



單頭子彈 -用於L-TC、L-C、L-R及F使用



中碳鋼插銷+PIN



防護4mmPU防撞圈



Truss專用專用鐵氟龍槌







如不慎失手不傷truss



背面用來取出插銷



特 製 螺 絲 右為一般螺絲,左為本公司特別設計之螺絲,平華司與螺絲 合為一體,使施工效率大幅提升







# 斜撐

腳墊為橡膠底部防滑性佳,固定方式為嵌入式非一般用 黏貼或用螺絲固定方式,橡膠底部幾乎不脫落。



• 三個單背扣固定點皆為萬向可拆式,可任意移動,也可取 出作為屋頂90度支撐。



• 一般伸縮固定使用螺絲或用插銷,本公司採用彈簧扣設計伸縮快速



# 單臂扣





# 電腦燈配件





# 五合一工具



如有需要特殊配件,歡迎來電,可客製各式配件

# 视 IDEAL TRUSS 當

# 各式造型









# 滑輪應用





滑輪組2



滑輪組3



施力1/2 線長3倍

施力1/3 線長4倍

施力1/4 線長5倍



# 專利











本公司之產品皆受 中華民國專利法保護 若有侵權, **仿**冒必究



-------

## IDEAL TRUSS

昶睿企業有限公司

台南市仁德區太子四街19卷2號

TEL: 886-6-2712908 FAX: 886-6-2712909

Email: idealtruss@gmail.com

www.idealtruss.com.tw