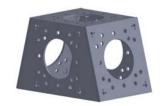

# 結構造型 18cm Truss 容

結構造型 18cm Truss為昶睿結合場佈經驗所開發出 之革命性Truss產品。

此產品不僅可使於室內展場布置,更能使用於室外 作為各式造型結構搭設利器,堪稱為場佈界的樂高

# 結構造型 18cm Truss

### 六大優點