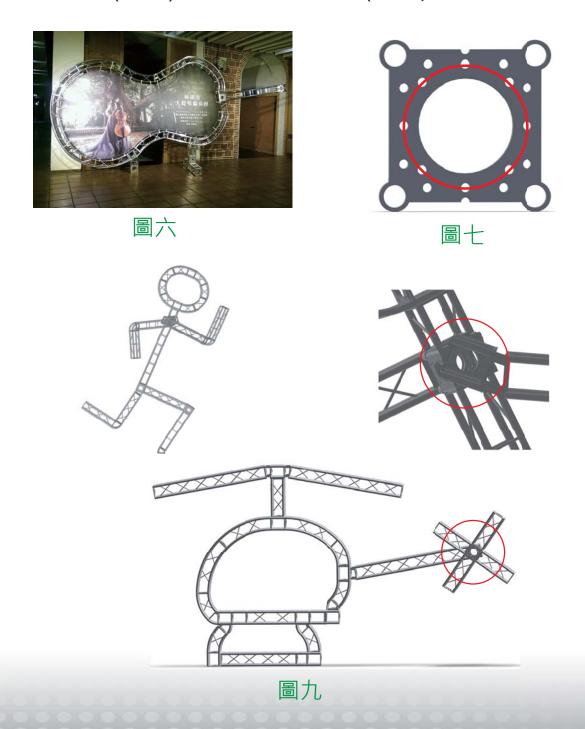

# 5. 變化性 Ideal truss在造型設計上可以有更多的變化(圖六),端板孔採 同心圓設計(圖七),可以 45 度角對鎖(圖八)。

#### 6. 便利性

新一代造型衍架 (Ideal Truss),將副管改良成交叉及垂直皆有的外型(圖九),此設計除了「增加吊掛燈具的吊點選擇」,也方便施工人員攀爬作業;傳統接頭為六面,不僅施工困難且六面使用到的頻率非常低,Ideal Truss接頭可採 三、五面設計不僅方便工作人員施工(圖十),且可降低採購成本。

圖九

圖十