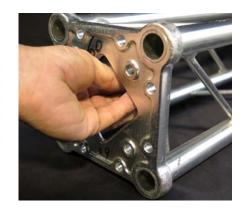

#### 4. 強度

相較於25公分truss, 18公分truss採複合式連接,造型用螺絲鎖端板連接,結構用子彈連結,大幅提升衍架的負重強度(圖四);端板與主管焊接處採「凹式環形」滿焊,大幅提升衍架強度及場佈作品使用壽命(圖五)。

圖兀

圖石

#### 6. 便利性

新一代造型衍架 (Ideal Truss),將副管改良成交叉及垂直皆有的外型(圖九),此設計除了「增加吊掛燈具的吊點選擇」,也方便施工人員攀爬作業;傳統接頭為六面,不僅施工困難且六面使用到的頻率非常低,Ideal Truss接頭可採 三、五面設計不僅方便工作人員施工(圖十),且可降低採購成本。

圖九

圖十