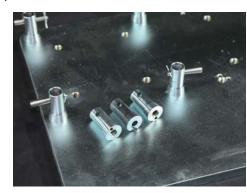

# 配件表

雙頭子彈

單頭子彈 -用於L-TC、L-C、L-R及F使用

中碳鋼插銷+PIN

防護4mmPU防撞圈

Truss專用專用鐵氟龍槌

如不慎失手不傷truss

背面用來取出插銷

特 製 螺 絲 右為一般螺絲,左為本公司特別設計之螺絲,平華司與螺絲 合為一體,使施工效率大幅提升