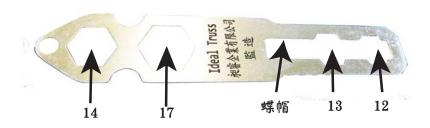

度兩面接頭





#### 90度轉接頭

材質: EN AL-6061 T6-厚度10mm

外觀:亮面陽極處理,可客製各種顏色 對接方式:可鎖螺絲或使用半子彈對接

連接:可與L/M/F系列連接

L-C3-三面接頭













# 配重鐵板

#### 可使用半子彈或螺絲與L/M系列連接

- •A-F601- 60\*60\*1 (cm)
- A-F4016- 40\*40\*1.6 (cm)
- A-F3012- 30\*60\*1.2 (cm)



# 兩管直料

-可用於投影幕之邊框或護欄使用

#### 兩管直料

- •L-TL200-200cm •L-TL100-100cm`
- •L-TL80-80cm
- •L-TL50-50cm
- •L-TL10-10cm



L型兩向接頭(L-TLL) 凸型三項接頭(L-TLT)





# Truss卓(TC00)

底面積 :75cmX91.5cm 外部 :81cmX97cm

柵欄高度:146cm





# 配件表

雙頭子彈



單頭子彈 -用於L-TC、L-C、L-R及F使用



中碳鋼插銷+PIN



防護4mmPU防撞圈



Truss專用專用鐵氟龍槌







如不慎失手不傷truss



背面用來取出插銷



特 製 螺 絲 右為一般螺絲,左為本公司特別設計之螺絲,平華司與螺絲 合為一體,使施工效率大幅提升







# 斜撐

腳墊為橡膠底部防滑性佳,固定方式為嵌入式非一般用 黏貼或用螺絲固定方式,橡膠底部幾乎不脫落。



• 三個單背扣固定點皆為萬向可拆式,可任意移動,也可取 出作為屋頂90度支撐。



• 一般伸縮固定使用螺絲或用插銷,本公司採用彈簧扣設計伸縮快速



# 單臂扣





# 電腦燈配件





# 五合一工具



如有需要特殊配件,歡迎來電,可客製各式配件

# 视 IDEAL TRUSS 當

# 各式造型









# 滑輪應用





滑輪組2



滑輪組3



施力1/2 線長3倍

施力1/3 線長4倍

施力1/4 線長5倍



# 專利











本公司之產品皆受 中華民國專利法保護 若有侵權, **仿**冒必究



-------

## IDEAL TRUSS

昶睿企業有限公司

台南市仁德區太子四街19卷2號

TEL: 886-6-2712908 FAX: 886-6-2712909

Email: idealtruss@gmail.com

www.idealtruss.com.tw