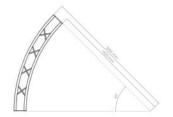

#### 雙邊角度六面接頭

-用於屋頂結構,強度較傳統六塊端板組合強

材質: 不鏽鋼-厚度5mm

對接方式:可鎖螺絲或使用子彈對接

連接:可與L/M/F系列對接

L-R2100-雙邊10度六面接頭 L-R2105-雙邊15度六面接頭

#### 單邊角度六面接頭

-用於屋頂結構,強度較傳統六塊端板組合強

材質: 不鏽鋼-厚度5mm

對接方式:可鎖螺絲或使用子彈對接

連接:可與L/M/F系列對接

L-R1100-單10度六面接頭 L-R1105-單15度六面接頭