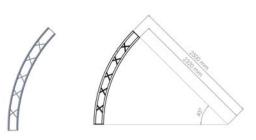

#### 角度兩面接頭

-用於造型呈現流線型美感,強度較兩塊端板 組合強

L-D90-90度兩面接頭 L-D60-60度兩面接頭

L-D45-45度兩面接頭

L-D30-30度兩面接頭

L-D22-22.5度兩面接頭

L-D15-15度兩面接頭

L-D10-10度兩面接頭