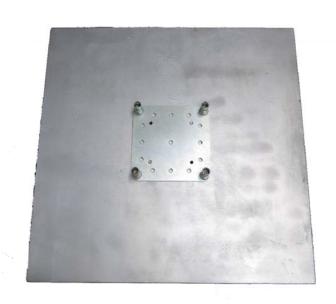

# 配重鐵板

#### 可使用半子彈或螺絲與L/M系列連接

- •A-F601- 60\*60\*1 (cm)
- A-F4016- 40\*40\*1.6 (cm)
- A-F3012- 30\*60\*1.2 (cm)