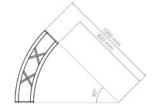

#### 雙邊角度六面接頭

-用於屋頂結構,強度較傳統六塊端板組合強

材質: 不鏽鋼-厚度5mm

對接方式:可鎖螺絲或使用子彈對接

連接:可與L/M/F系列對接

L-R2100-雙邊10度六面接頭 L-R2105-雙邊15度六面接頭

#### 單邊角度六面接頭

-用於屋頂結構,強度較傳統六塊端板組合強

材質: 不鏽鋼-厚度5mm

對接方式:可鎖螺絲或使用子彈對接

連接:可與L/M/F系列對接

L-R1100-單10度六面接頭 L-R1105-單15度六面接頭