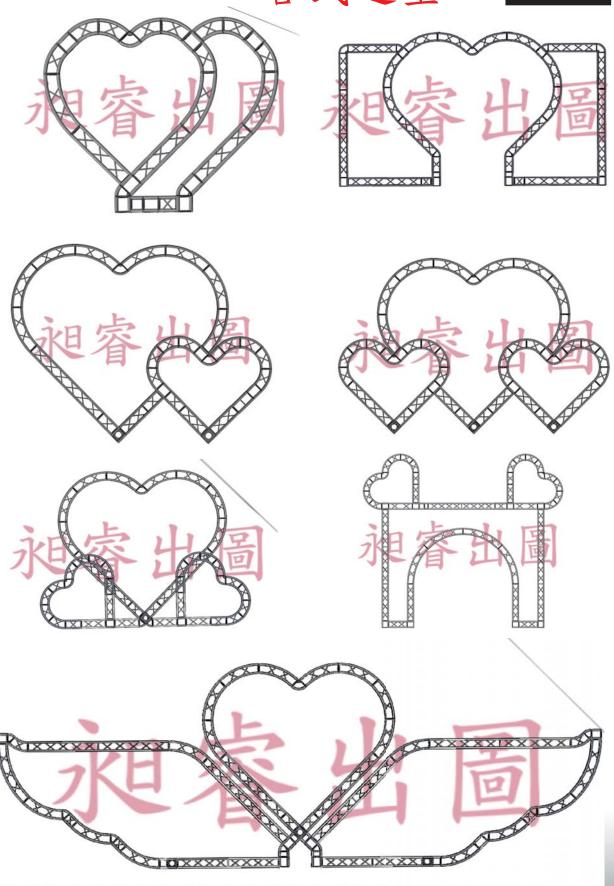

:亮面陽極處理,可客製各種顏色 對接方式:可鎖螺絲或使用半子彈對接

連接:可與L/M/F系列連接

L-C3-三面接頭













# 配重鐵板

#### 可使用半子彈或螺絲與L/M系列連接

- •A-F601- 60\*60\*1 (cm)
- A-F4016- 40\*40\*1.6 (cm)
- A-F3012- 30\*60\*1.2 (cm)



# 兩管直料

-可用於投影幕之邊框或護欄使用

#### 兩管直料

- •L-TL200-200cm •L-TL100-100cm`
- •L-TL80-80cm
- •L-TL50-50cm
- •L-TL10-10cm



L型兩向接頭(L-TLL) 凸型三項接頭(L-TLT)





# Truss卓(TC00)

底面積 :75cmX91.5cm 外部 :81cmX97cm

柵欄高度:146cm





# 配件表

雙頭子彈



單頭子彈 -用於L-TC、L-C、L-R及F使用



中碳鋼插銷+PIN



防護4mmPU防撞圈



Truss專用專用鐵氟龍槌







如不慎失手不傷truss



背面用來取出插銷



特 製 螺 絲 右為一般螺絲,左為本公司特別設計之螺絲,平華司與螺絲 合為一體,使施工效率大幅提升







# 斜撐

腳墊為橡膠底部防滑性佳,固定方式為嵌入式非一般用 黏貼或用螺絲固定方式,橡膠底部幾乎不脫落。



• 三個單背扣固定點皆為萬向可拆式,可任意移動,也可取 出作為屋頂90度支撐。



• 一般伸縮固定使用螺絲或用插銷,本公司採用彈簧扣設計伸縮快速



# 單臂扣





# 電腦燈配件





# 五合一工具



如有需要特殊配件,歡迎來電,可客製各式配件

# 视 IDEAL TRUSS 當

# 各式造型









# 滑輪應用





滑輪組2



滑輪組3



施力1/2 線長3倍

施力1/3 線長4倍

施力1/4 線長5倍



# 專利











本公司之產品皆受 中華民國專利法保護 若有侵權, **仿**冒必究



-------

## IDEAL TRUSS

昶睿企業有限公司

台南市仁德區太子四街19卷2號

TEL: 886-6-2712908 FAX: 886-6-2712909

Email: idealtruss@gmail.com

www.idealtruss.com.tw