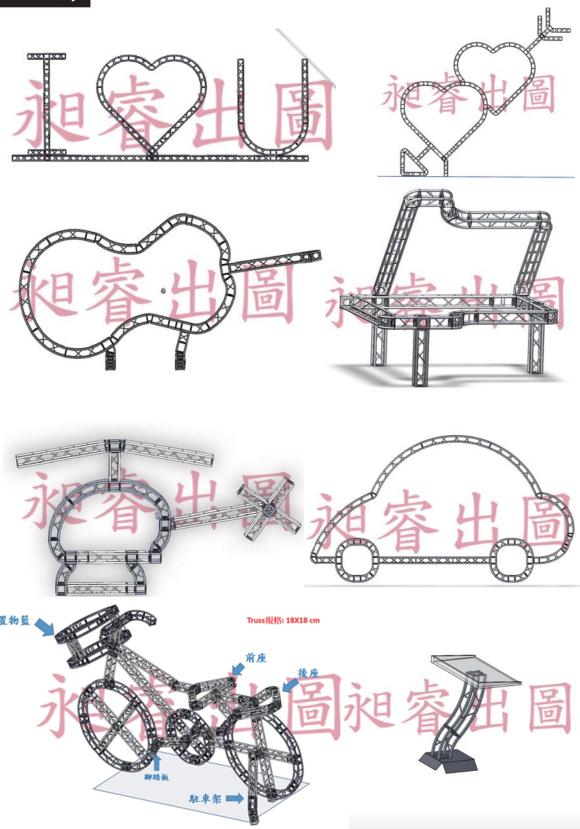

極處理,可客製各種顏色 對接方式:可鎖螺絲或使用半子彈對接

連接:可與L/M/F系列連接

L-C3-三面接頭













# 配重鐵板

#### 可使用半子彈或螺絲與L/M系列連接

- •A-F601- 60\*60\*1 (cm)
- A-F4016- 40\*40\*1.6 (cm)
- A-F3012- 30\*60\*1.2 (cm)



# 兩管直料

-可用於投影幕之邊框或護欄使用

#### 兩管直料

- •L-TL200-200cm •L-TL100-100cm`
- •L-TL80-80cm
- •L-TL50-50cm
- •L-TL10-10cm



L型兩向接頭(L-TLL) 凸型三項接頭(L-TLT)





# Truss卓(TC00)

底面積 :75cmX91.5cm 外部 :81cmX97cm

柵欄高度:146cm





# 配件表

雙頭子彈



單頭子彈 -用於L-TC、L-C、L-R及F使用



中碳鋼插銷+PIN



防護4mmPU防撞圈



Truss專用專用鐵氟龍槌







如不慎失手不傷truss



背面用來取出插銷



特 製 螺 絲 右為一般螺絲,左為本公司特別設計之螺絲,平華司與螺絲 合為一體,使施工效率大幅提升







# 斜撐

腳墊為橡膠底部防滑性佳,固定方式為嵌入式非一般用 黏貼或用螺絲固定方式,橡膠底部幾乎不脫落。



• 三個單背扣固定點皆為萬向可拆式,可任意移動,也可取 出作為屋頂90度支撐。



• 一般伸縮固定使用螺絲或用插銷,本公司採用彈簧扣設計伸縮快速



# 單臂扣





# 電腦燈配件





# 五合一工具



如有需要特殊配件,歡迎來電,可客製各式配件

# 视 IDEAL TRUSS 當

# 各式造型









# 滑輪應用





滑輪組2



滑輪組3



施力1/2 線長3倍

施力1/3 線長4倍

施力1/4 線長5倍



# 專利











本公司之產品皆受 中華民國專利法保護 若有侵權, **仿**冒必究



-------

## IDEAL TRUSS

昶睿企業有限公司

台南市仁德區太子四街19卷2號

TEL: 886-6-2712908 FAX: 886-6-2712909

Email: idealtruss@gmail.com

www.idealtruss.com.tw