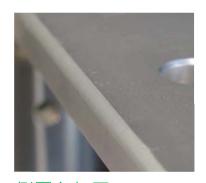

#### 3. 美觀

Ideal Truss經三次精密研磨加工鏡面拋光處理,再通過高溫(110度以上)防蝕發色處理(圖一),使truss外表更加精緻。由於Ideal truss接頭與truss本體平寬,因此帆布外繃時為完整的平面,不會有任何突出,媲美木工施工。(圖二、三)

昌一