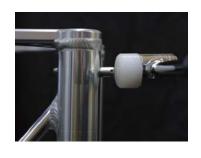

#### 3. 美觀

Ideal Truss經三次精密研磨加工鏡面拋光處理,再通過高溫(110度以上)防蝕發色處理(圖一),使truss外表更加精緻。由於Ideal truss接頭與truss本體平寬,因此帆布外繃時為完整的平面,不會有任何突出,媲美木工施工。(圖二、三)

昌一

#### 4. 強度

相較於25公分truss, 18公分truss採複合式連接,造型用螺絲鎖端板連接,結構用子彈連結,大幅提升衍架的負重強度(圖四);端板與主管焊接處採「凹式環形」滿焊,大幅提升衍架強度及場佈作品使用壽命(圖五)。

圖兀

圖石