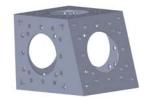

# 結構造型 18cm Truss 容

結構造型 18cm Truss為昶睿結合場佈經驗所開發出 之革命性Truss產品。

此產品不僅可使於室內展場布置,更能使用於室外 作為各式造型結構搭設利器,堪稱為場佈界的樂高

# 結構造型 18cm Truss

### 六大優點