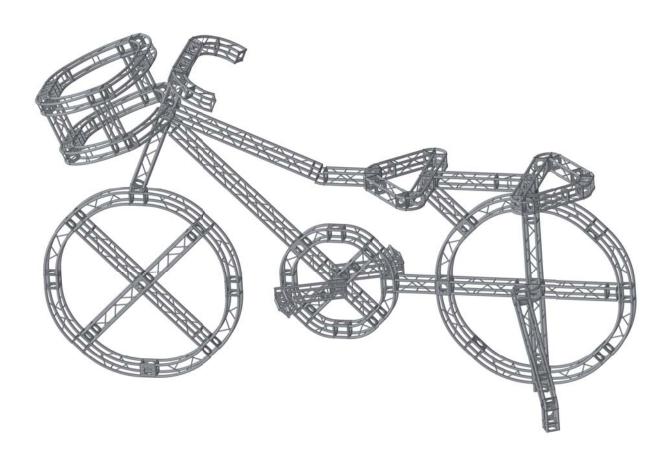

專業Truss製造廠,必須深入了解各種鋁合金的 韌性及強度,選擇出最適合用於Truss的鋁合金架構!





# 鋁合金介紹

## 鋁合金6000系列(A1-Mg-Si)

#### I:特性比較

- 6061為高強度結構合金,抗鏽蝕能力佳, T6處理後有高強度的材料韌性。
- 6063為擠製性佳之中強度合金,鍛性以及陽極效果佳,但強度較6061差。

#### II:強度比較

• 6061T6比6063T6多了30%的最大抗拉強度及最大降伏強度

| 合金種類   | 最大抗拉強度(MPa) | 最大降伏強度(MPa) |  |  |
|--------|-------------|-------------|--|--|
| 6061T6 | 310         | 276         |  |  |
| 6063T6 | 241         | 214         |  |  |

取自世界專業材料特性網http://www.matweb.com

#### III:使用用途

- 6061鋁合金常用於腳踏車骨架,或者運輸或船隻結構材料,甚至用於航太 及汽車之零件。
- 6063鋁合金常使用在門窗、柵欄建築部材或者電子3c機殼。

#### IV: 應用廠商

• 美國: Global Truss

• 中東: Procom

•歐洲: Euro Truss、Prolyte Truss、 Total Truss、GLP Truss、Truss UK

• 中國: 凱越Truss

•台灣: 昶睿-Ideal Truss



# 結構造型 18cm Truss 容

結構造型 18cm Truss為昶睿結合場佈經驗所開發出 之革命性Truss產品。

此產品不僅可使於室內展場布置,更能使用於室外 作為各式造型結構搭設利器,堪稱為場佈界的樂高





# 結構造型 18cm Truss

### 六大優點

#### 1. 安全

一般衍架端板每一邊角非尖即銳,形成施做上不必要之傷害, 易形成參觀者安全之隱憂。本公司端板採「<mark>倒圓角」</mark>加工製 作,使整體作品完全無尖銳之處,不因接觸而造成人員刮傷。



倒圓角加工



無倒圓角加工

#### 2. 輕巧

相較於市面上25公分truss · 18公分truss重量大幅減輕 · 3米 長truss重量僅10公斤易於搬運;另外18公分比起25公分truss 更不占空間 · 相同面積下可儲存更多料件。





左為18cm端板,右為25cm端板



#### 3. 美觀

Ideal Truss經三次精密研磨加工鏡面拋光處理,再通過高溫(110度以上)防蝕發色處理(圖一),使truss外表更加精緻。由於Ideal truss接頭與truss本體平寬,因此帆布外繃時為完整的平面,不會有任何突出,媲美木工施工。(圖二、三)







昌一

#### 4. 強度

相較於25公分truss, 18公分truss採複合式連接,造型用螺絲鎖端板連接,結構用子彈連結,大幅提升衍架的負重強度(圖四);端板與主管焊接處採「凹式環形」滿焊,大幅提升衍架強度及場佈作品使用壽命(圖五)。



圖兀



圖石



# 5. 變化性 Ideal truss在造型設計上可以有更多的變化(圖六),端板孔採 同心圓設計(圖七),可以 45 度角對鎖(圖八)。





#### 6. 便利性

新一代造型衍架 (Ideal Truss),將副管改良成交叉及垂直皆有的外型(圖九),此設計除了「增加吊掛燈具的吊點選擇」,也方便施工人員攀爬作業;傳統接頭為六面,不僅施工困難且六面使用到的頻率非常低,Ideal Truss接頭可採 三、五面設計不僅方便工作人員施工(