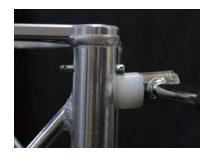

#### 3. 美觀

Ideal Truss經三次精密研磨加工鏡面拋光處理,再通過高溫(110度以上)防蝕發色處理(圖一),使truss外表更加精緻。由於Ideal truss接頭與truss本體平寬,因此帆布外繃時為完整的平面,不會有任何突出,媲美木工施工。(圖二、三)

昌一

#### 4. 強度

相較於25公分truss, 18公分truss採複合式連接,造型用螺絲鎖端板連接,結構用子彈連結,大幅提升衍架的負重強度(圖四);端板與主管焊接處採「凹式環形」滿焊,大幅提升衍架強度及場佈作品使用壽命(圖五)。

圖兀

圖石