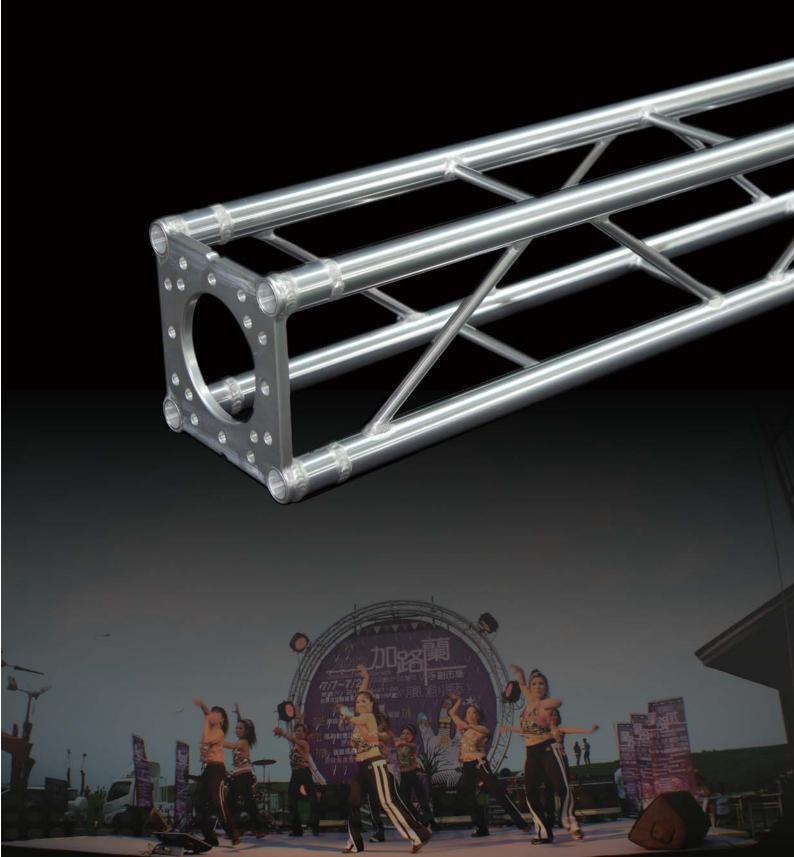

# **WE DEFINE IDEAL**

(業界第一款強度與美觀兼具的衍架)

好的衍架不只是外觀亮麗突出,結構強度上更是不得馬虎, 昶睿在衍架開發上費盡心思、歷經無數次的修改後, 終打造出世界第一款強度與美觀兼具的衍架IDEAL TRUSS, 如同樂高般,能夠做出任何誇張的造型,把不可能化為可能, 讓您的作品遠超平客戶期待。

昶睿IDEAL TRUSS所有產品皆在台灣生產製造,以確保卓越品質! 昶睿宗旨:提供客戶以最合理的價格享受最高規格的產品。

# 結構造型 18cm Truss 容

結構造型 18cm Truss為昶睿結合場佈經驗所開發出 之革命性Truss產品。

此產品不僅可使於室內展場布置,更能使用於室外 作為各式造型結構搭設利器,堪稱為場佈界的樂高

# 結構造型 18cm Truss