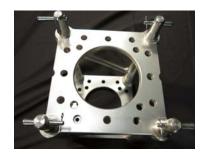

#### 4. 強度

相較於25公分truss, 18公分truss採複合式連接,造型用螺絲鎖端板連接,結構用子彈連結,大幅提升衍架的負重強度(圖四);端板與主管焊接處採「凹式環形」滿焊,大幅提升衍架強度及場佈作品使用壽命(圖五)。

圖兀

圖石