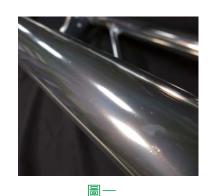

#### 3. 美觀

Ideal Truss經三次精密研磨加工鏡面拋光處理,再通過高溫(110度以上)防蝕發色處理(圖一),使truss外表更加精緻。由於Ideal truss接頭與truss本體平寬,因此帆布外繃時為完整的平面,不會有任何突出,媲美木工施工。(圖二、三)

昌一