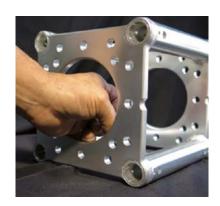

# 5. 變化性 Ideal truss在造型設計上可以有更多的變化(圖六),端板孔採 同心圓設計(圖七),可以 45 度角對鎖(圖八)。

#### 6. 便利性

新一代造型衍架 (Ideal Truss),將副管改良成交叉及垂直皆有的外型(圖九),此設計除了「增加吊掛燈具的吊點選擇」,也方便施工人員攀爬作業;傳統接頭為六面,不僅施工困難且六面使用到的頻率非常低,Ideal Truss接頭可採 三、五面設計不僅方便工作人員施工(圖十),且可降低採購成本。

圖九

圖十