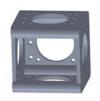

#### 雙邊角度六面接頭

-用於屋頂結構,強度較傳統六塊端板組合強

材質: 不鏽鋼-厚度5mm

對接方式:可鎖螺絲或使用子彈對接

連接:可與L/M/F系列對接

L-R2100-雙邊10度六面接頭 L-R2105-雙邊15度六面接頭

#### 單邊角度六面接頭

-用於屋頂結構,強度較傳統六塊端板組合強

材質: 不鏽鋼-厚度5mm

對接方式:可鎖螺絲或使用子彈對接

連接:可與L/M/F系列對接

L-R1100-單10度六面接頭 L-R1105-單15度六面接頭