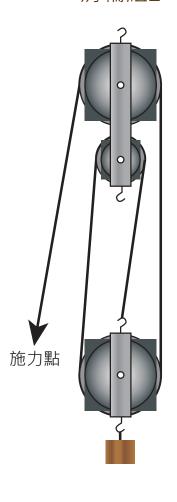

使用半子彈對接

連接:可與L/M/F系列連接

L-C3-三面接頭













# 配重鐵板

#### 可使用半子彈或螺絲與L/M系列連接

- •A-F601- 60\*60\*1 (cm)
- A-F4016- 40\*40\*1.6 (cm)
- A-F3012- 30\*60\*1.2 (cm)



# 兩管直料

-可用於投影幕之邊框或護欄使用

#### 兩管直料

- •L-TL200-200cm •L-TL100-100cm`
- •L-TL80-80cm
- •L-TL50-50cm
- •L-TL10-10cm



L型兩向接頭(L-TLL) 凸型三項接頭(L-TLT)





# Truss卓(TC00)

底面積 :75cmX91.5cm 外部 :81cmX97cm

柵欄高度:146cm





# 配件表

雙頭子彈



單頭子彈 -用於L-TC、L-C、L-R及F使用



中碳鋼插銷+PIN



防護4mmPU防撞圈



Truss專用專用鐵氟龍槌







如不慎失手不傷truss



背面用來取出插銷



特 製 螺 絲 右為一般螺絲,左為本公司特別設計之螺絲,平華司與螺絲 合為一體,使施工效率大幅提升







# 斜撐

腳墊為橡膠底部防滑性佳,固定方式為嵌入式非一般用 黏貼或用螺絲固定方式,橡膠底部幾乎不脫落。



• 三個單背扣固定點皆為萬向可拆式,可任意移動,也可取 出作為屋頂90度支撐。



• 一般伸縮固定使用螺絲或用插銷,本公司採用彈簧扣設計伸縮快速



# 單臂扣





# 電腦燈配件





# 五合一工具



如有需要特殊配件,歡迎來電,可客製各式配件

# 视 IDEAL TRUSS 當

# 各式造型









# 滑輪應用





滑輪組2



滑輪組3



施力1/2 線長3倍

施力1/3 線長4倍

施力1/4 線長5倍



# 專利











本公司之產品皆受 中華民國專利法保護 若有侵權, **仿**冒必究



-------

## IDEAL TRUSS

昶睿企業有限公司

台南市仁德區太子四街19卷2號

TEL: 886-6-2712908 FAX: 886-6-2712909

Email: idealtruss@gmail.com

www.idealtruss.com.tw