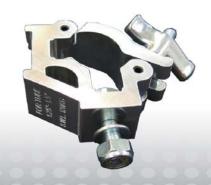

#### 雙邊角度六面接頭

-用於屋頂結構,強度較傳統六塊端板組合強

材質: 不鏽鋼-厚度5mm

對接方式:可鎖螺絲或使用子彈對接

連接:可與L/M/F系列對接

L-R2100-雙邊10度六面接頭 L-R2105-雙邊15度六面接頭

#### 單邊角度六面接頭

-用於屋頂結構,強度較傳統六塊端板組合強

材質: 不鏽鋼-厚度5mm

對接方式:可鎖螺絲或使用子彈對接

連接:可與L/M/F系列對接

L-R1100-單10度六面接頭 L-R1105-單15度六面接頭

#### 角度兩面接頭

-用於造型呈現流線型美感,強度較兩塊端板 組合強

L-D90-90度兩面接頭 L-D60-60度兩面接頭

L-D45-45度兩面接頭

L-D30-30度兩面接頭

L-D22-22.5度兩面接頭

L-D15-15度兩面接頭

L-D10-10度兩面接頭

#### 90度轉接頭

材質: EN AL-6061 T6-厚度10mm

外觀:亮面陽極處理,可客製各種顏色 對接方式:可鎖螺絲或使用半子彈對接

連接:可與L/M/F系列連接

L-C3-三面接頭