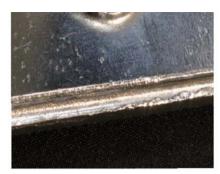

#### 4. 強度

相較於25公分truss, 18公分truss採複合式連接,造型用螺絲鎖端板連接,結構用子彈連結,大幅提升衍架的負重強度(圖四);端板與主管焊接處採「凹式環形」滿焊,大幅提升衍架強度及場佈作品使用壽命(圖五)。

圖兀

圖石