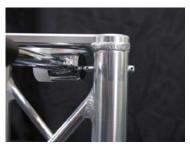

# 5. 變化性 Ideal truss在造型設計上可以有更多的變化(圖六),端板孔採 同心圓設計(圖七),可以 45 度角對鎖(圖八)。

#### 6. 便利性

新一代造型衍架 (Ideal Truss),將副管改良成交叉及垂直皆有的外型(圖九),此設計除了「增加吊掛燈具的吊點選擇」,也方便施工人員攀爬作業;傳統接頭為六面,不僅施工困難且六面使用到的頻率非常低,Ideal Truss接頭可採 三、五面設計不僅方便工作人員施工(圖十),且可降低採購成本。

圖九

圖十