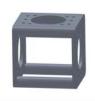

#### 雙邊角度六面接頭

-用於屋頂結構,強度較傳統六塊端板組合強

材質: 不鏽鋼-厚度5mm

對接方式:可鎖螺絲或使用子彈對接

連接:可與L/M/F系列對接

L-R2100-雙邊10度六面接頭 L-R2105-雙邊15度六面接頭

#### 單邊角度六面接頭

-用於屋頂結構,強度較傳統六塊端板組合強

材質: 不鏽鋼-厚度5mm

對接方式:可鎖螺絲或使用子彈對接

連接:可與L/M/F系列對接

L-R1100-單10度六面接頭 L-R1105-單15度六面接頭