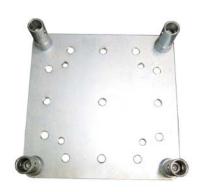

# 配重鐵板

#### 可使用半子彈或螺絲與L/M系列連接

- •A-F601- 60\*60\*1 (cm)
- A-F4016- 40\*40\*1.6 (cm)
- A-F3012- 30\*60\*1.2 (cm)