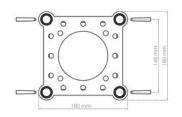

#### 90度轉接頭

材質: EN AL-6061 T6-厚度10mm

外觀:亮面陽極處理,可客製各種顏色 對接方式:可鎖螺絲或使用半子彈對接

連接:可與L/M/F系列連接

L-C3-三面接頭