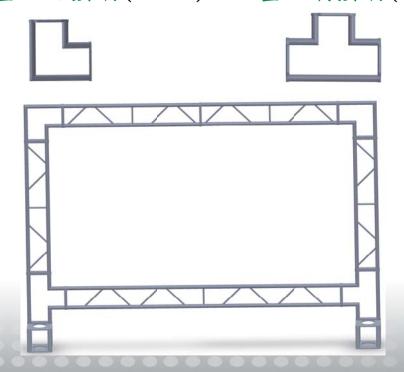

# 接頭

#### 雙邊角度六面接頭

-用於屋頂結構,強度較傳統六塊端板組合強

材質: 不鏽鋼-厚度5mm

對接方式:可鎖螺絲或使用子彈對接

連接:可與L/M/F系列對接

L-R2100-雙邊10度六面接頭 L-R2105-雙邊15度六面接頭





#### 單邊角度六面接頭

-用於屋頂結構,強度較傳統六塊端板組合強

材質: 不鏽鋼-厚度5mm

對接方式:可鎖螺絲或使用子彈對接

連接:可與L/M/F系列對接

L-R1100-單10度六面接頭 L-R1105-單15度六面接頭







#### 角度兩面接頭

-用於造型呈現流線型美感,強度較兩塊端板 組合強

L-D90-90度兩面接頭 L-D60-60度兩面接頭

L-D45-45度兩面接頭



L-D30-30度兩面接頭



L-D22-22.5度兩面接頭



L-D15-15度兩面接頭



L-D10-10度兩面接頭





#### 90度轉接頭

材質: EN AL-6061 T6-厚度10mm

外觀:亮面陽極處理,可客製各種顏色 對接方式:可鎖螺絲或使用半子彈對接

連接:可與L/M/F系列連接

L-C3-三面接頭













# 配重鐵板

#### 可使用半子彈或螺絲與L/M系列連接

- •A-F601- 60\*60\*1 (cm)
- A-F4016- 40\*40\*1.6 (cm)
- A-F3012- 30\*60\*1.2 (cm)



# 兩管直料

-可用於投影幕之邊框或護欄使用

#### 兩管直料

- •L-TL200-200cm •L-TL100-100cm`
- •L-TL80-80cm
- •L-TL50-50cm
- •L-TL10-10cm



L型兩向接頭(L-TLL) 凸型三項接頭(L-TLT)





# Truss卓(TC00)

底面積 :75cmX91.5cm 外部 :81cmX97cm

柵欄高度:146cm





# 配件表

雙頭子彈



單頭子彈 -用於L-TC、L-C、L-R及F使用



中碳鋼插銷+PIN



防護4mmPU防撞圈



Truss專用專用鐵氟龍槌







如不慎失手不傷truss



背面用來取出插銷



特 製 螺 絲 右為一般螺絲,左為本公司特別設計之螺絲,平華司與螺絲 合為一體,使施工效率大幅提升







# 斜撐

腳墊為橡膠底部防滑性佳,固定方式為嵌入式非一般用 黏貼或用螺絲固定方式,橡膠底部幾乎不脫落。



• 三個單背扣固定點皆為萬向可拆式,可任意移動,也可取 出作為屋頂90度支撐。



• 一般伸縮固定使用螺絲或用插銷,本公司採用彈簧扣設計伸縮快速



# 單臂扣





# 電腦燈配件





# 五合一工具



如有需要特殊配件,歡迎來電,可客製各式配件

# 视 IDEAL TRUSS 當

# 各式造型









# 滑輪應用





滑輪組2



滑輪組3



施力1/2 線長3倍

施力1/3 線長4倍

施力1/4 線長5倍



# 專利











本公司之產品皆受 中華民國專利法保護 若有侵權, **仿**冒必究



-------

## IDEAL TRUSS

昶睿企業有限公司

台南市仁德區太子四街19卷2號

TEL: 886-6-2712908 FAX: 886-6-2712909

Email: idealtruss@gmail.com

www.idealtruss.com.tw